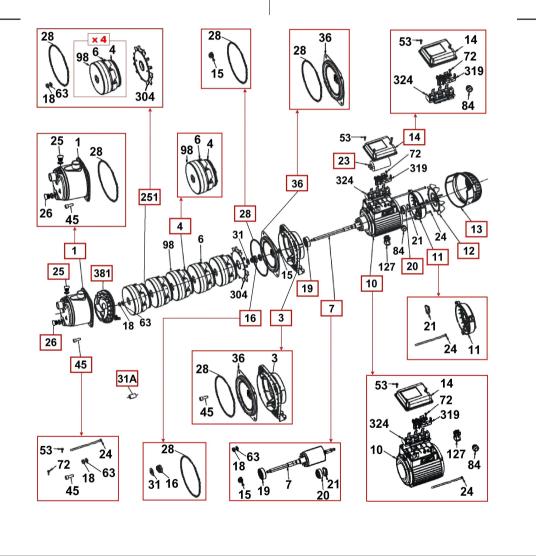

Phone Fax E-mail

EUROINOX 40-50 M - N.6.- - @ 102970280\_c

| <br>        |           |
|-------------|-----------|
| 10 E0 M (0) | 102970280 |
| 40-50 IVI W | 102970200 |

Project

| EUROINOX 40-50 M @ 102970280 |      |           |                         |          |  |  |
|------------------------------|------|-----------|-------------------------|----------|--|--|
| Item                         | Q.ty | Item no.  | Description             | Unit pr. |  |  |
| 1                            | 1    | R00005311 | PUMP BODY               | On req.  |  |  |
| 3                            | 1    | R00005150 | SUPPORT                 | On req.  |  |  |
| 4                            | 4    | R00008764 | COMPLETE STAGE          | On req.  |  |  |
| 7                            | 1    | R00005290 | (SP) MOTOR SHAFT        | On req.  |  |  |
| 10                           | 1    | R00005141 | MOTOR                   | On req.  |  |  |
| 11                           | 1    | R00005115 | MOTOR COVER             | On req.  |  |  |
| 12                           | 1    | R00005107 | FAN                     | On req.  |  |  |
| 13                           | 1    | R00004650 | FAN GUARD               | On req.  |  |  |
| 14                           | 1    | R00004811 | TERMINAL BOARD          | On req.  |  |  |
| 16                           | 1    | R00005282 | SEAL D.15               | On req.  |  |  |
| 19                           | 1    | R00005111 | FRONT BEARING 6302-2RSH | On req.  |  |  |
| 20                           | 1    | R00005112 | REAR BEARING 6202-2RSH  | On req.  |  |  |
| 23                           | 1    | R00005139 | CAPACITOR 25UF          | On req.  |  |  |
| 25                           | 1    | R00004017 | LOAD PLUG               | On req.  |  |  |
| 26                           | 1    | R00004018 | DISCHARGE PLUG          | On req.  |  |  |
| 28                           | 1    | R00005306 | OR                      | On req.  |  |  |
| 31A                          | 1    | R00005133 | SEAL SPACER             | On req.  |  |  |
| 36                           | 1    | R00004016 | MECHANICAL SEAL COVER   | On req.  |  |  |
| 45                           | 1    | R00005314 | NUTS AND BOLTS          | On req.  |  |  |
| 251                          | 1    | R00005333 | COMPLETE HY DRAULICS    | On req.  |  |  |
| 381                          | 1    | R00005309 | SELF-PRIMING FLANGE     | On req.  |  |  |
|                              |      |           |                         |          |  |  |
|                              |      |           |                         |          |  |  |
|                              |      |           |                         |          |  |  |
|                              |      |           |                         |          |  |  |
|                              |      |           |                         |          |  |  |
|                              |      |           |                         |          |  |  |